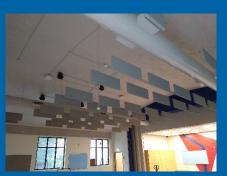

Hang Acoustical Baffles in STEM Lab

Begin Install Epoxy Treads at Connector Stairs

**Balfour Beatty** 