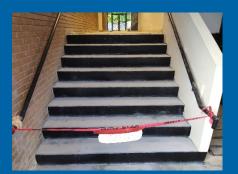

Hang Acoustical Baffles in STEM Lab

Begin Install Epoxy Treads at Connector Stairs

**Balfour Beatty** 